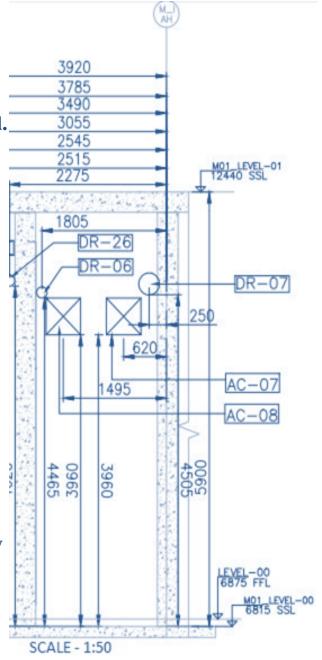

### **Shop Drawings**

Execution Drawings are the final set of elaborately detailed, scaled, and good-for-execution and installation drawings which the contractor will follow during construction.

Architecture & Finishing, Structural, MEP, Site Works and Landscaping, and all disciplines must be clearly and exactly elaborated, along with their specific methods of installation details.

## **Shop Drawings**

Our Shop Drawing services include 3D and BIM modeling, Shop and fabrication drawings, Installation Details, Isometric drawings, as-built drawings, mark-up detailing, MEP Systems shop drawing, Structural shop Drawings, Architectural Shop Drawings, Specialties Shop Drawings, etc.