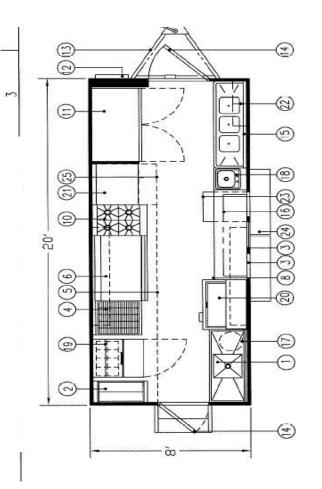

## Kitchen Design

We provide innovative, practical commercial kitchen design solutions, utilizing state-of-the-art design software to maximize the potential of each space.

Special materials and cutting-edge equipment are carefully selected to ensure a highly functional, logically structured and fully integrated space, at the lowest construction and long-term operating costs to our clients, from renowned real estate developers, architects and project management firms to hotel and restaurant chains and operators.

# Our Kitchen & Laundry Design Services:

- Concept design
- Schematic design
- Detailed design
- Tender documentation
- Tender evaluation
- Overview of work in progress

FLOOR PLAN